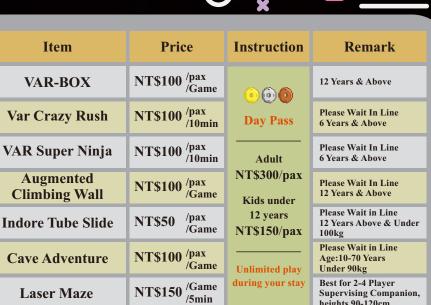

**Time** 

09:00~12:00

13:00~17:00

18:00~22:00

**Item** 

Laser Maze

## RECREATION CENTER

| U X |
|-----|
|-----|

Supervising Companion,

heights 90-120cm

|                            | <del></del>                |                     |                      |                                               |                                                                      |  |
|----------------------------|----------------------------|---------------------|----------------------|-----------------------------------------------|----------------------------------------------------------------------|--|
|                            | 09:00~12:00<br>18:00~22:00 | Crazy Cart          | NT\$100 /pax /5min   |                                               | Please Wait in Line<br>6 Years & Heights 120cm<br>Above & Under 90kg |  |
|                            | 09:00~12:00                | Golf Simulator      | NT\$500 /Game /60min | Buy Ticket                                    | Reservation Required<br>Best for 2-4 Players &<br>16 Years Above     |  |
|                            |                            | VAR Battle Time     | NT\$100 /Game        |                                               | 3 Years Above<br>Best for 2-4 Player                                 |  |
| 13:00~17:00<br>18:00~22:00 | Indoor Climbing<br>Wall    | NT\$200 /pax /30min | Buy Tienet           | Reservation Required &<br>Heights 140cm Above |                                                                      |  |
|                            |                            | Outdoor Basketball  | NT\$100 /Game /60min |                                               | Reservation Required                                                 |  |
|                            |                            | Var Zombie Jail     | NT\$300 /Game        |                                               | 18 Years Above<br>Best for 2-5 Players                               |  |