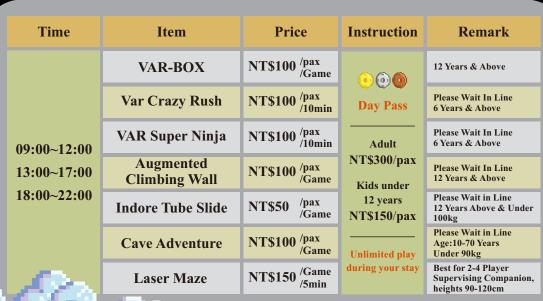

## 2024 RECREATION CENTER HOURS







|  | 09:00~12:00<br>18:00~22:00                | Crazy Cart              | NT\$100 /pax /5min   | Buy Ticket | Please Wait in Line<br>6 Years & Heights 120cm<br>Above & Under 90kg |
|--|-------------------------------------------|-------------------------|----------------------|------------|----------------------------------------------------------------------|
|  | 09:00~12:00<br>13:00~17:00<br>18:00~22:00 | Golf Simulator          | NT\$500 /Game /60min |            | Reservation Required<br>Best for 2-4 Players &<br>16 Years Above     |
|  |                                           | VAR Battle Time         | NT\$100 /Game        |            | 3 Years Above<br>Best for 2-4 Player                                 |
|  |                                           | Indoor Climbing<br>Wa